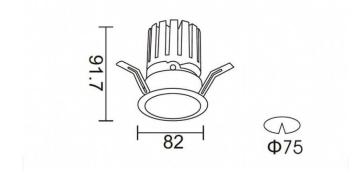

| Luminous efficiency (Lm/W)  | 64.56                 |
| Beam angle (º)              | 36                    |
| Life time (h)               | 50000 h L80B10        |
| IP                          | 20                    |
| Electrical class insulation | Clas II               |
| Colour                      | White                 |
| Control gear included       | Yes                   |
| Control gear                | DALI+wireless Casambi |
| Flicker Free                | Yes                   |
| Light source                | LED                   |
| Type of LED                 | СОВ                   |
| Colour temperature (K)      | 4000                  |
| Colour consistency (SDCM)   | SDCM<3                |
| CRI                         | 80                    |

## **Scheme**