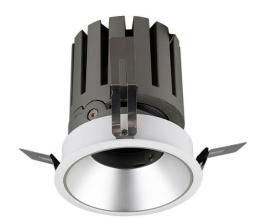

## **PRO-DR Smart**

Lavov downlight from the family PRO-DR Smart with a power of 12,2W and an optics 36 degrees . CCT 4000K. With a total lumen output of 787,5lm and a luminous efficiency of 64,56lm/W.DALI+wireless Casambi driver. Made in die cast aluminum and finished in White color.

| Item code    | 86.DS25.1439.01 |  |
|--------------|-----------------|--|
| Product type | Indoor          |  |
| Category     | Downlights      |  |
| Family       | PRO-D           |  |
| Subfamily    | PRO-DR Smart    |  |
| Pictograms   | 220 v           |  |
|              | Driver          |  |

| Product                     |                       |
|-----------------------------|-----------------------|
| Real power (W)              | 12.2                  |
| Real luminous flux (Lm)     | 787.5                 |
| Luminous efficiency (Lm/W)  | 64.56                 |
| Beam angle (º)              | 36                    |
| Life time (h)               | 50000 h L80B10        |
| IP                          | 20                    |
| Electrical class insulation | Clas II               |
| Colour                      | White                 |
| Control gear included       | Yes                   |
| Control gear                | DALI+wireless Casambi |
| Flicker Free                | Yes                   |
| Light source                | LED                   |
| Type of LED                 | СОВ                   |
| Colour temperature (K)      | 4000                  |
| Colour consistency (SDCM)   | SDCM<3                |
| CRI                         | 80                    |