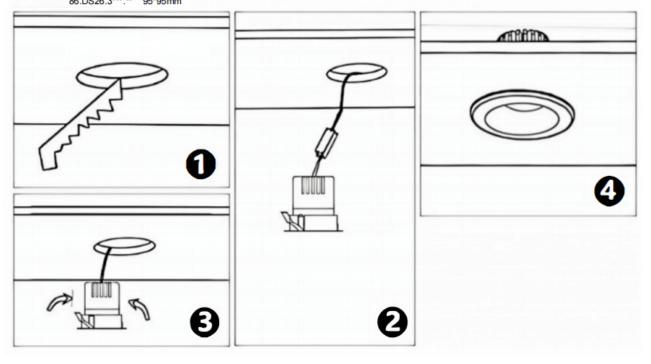

## Item code 86.DS25.1439.01

- Installation and wiring of luminaire must be in accordance with all applicable local codes.
- Installation, inspection, and maintenance of luminaires should be performed by a qualified electrician.
- DO NOT make or alter any open holes in the luminaire. Do not modify the luminaire.
- DO NOT install damaged product.
- Make sure electrical power is OFF before and during installation and maintenance.
- Make sure the equipment is properly grounded.
- Make sure the supply voltage is same as the rated fixture voltage.

## Cut out in the right size

86.D025.0\*\*\*.\*\* 75mm 86.D025.1\*\*\*.\*\* 75mm 86.D025.2\*\*\*.\*\* 85mm 86.D025.3\*\*\*.\*\* 95mm 86.DS25.1\*\*\*.\*\* 75mm 86.DS25.2\*\*\*.\*\* 85mm 86.DS25.3\*\*\*.\*\* 95mm 86.D026.1\*\*\*.\*\* 75\*75mm 86.D026.2\*\*\*.\*\* 85\*85mm 86.D026.3\*\*\*.\*\* 95\*95mm 86.DS26.1\*\*\*.\*\* 75\*75mm 86.DS26.2\*\*\*.\*\* 86.DS26.3\*\*\*.\*\* 95\*95mm