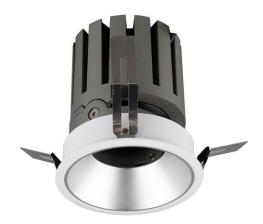

## **PRO-DR Smart**

Lavov downlight from the family PRO-DR Smart with a power of 12,2W and an optics 36 degrees . CCT 4000K. With a total lumen output of 787,5lm and a luminous efficiency of 64,56lm/W.DALI+wireless Casambi driver. Made in die cast aluminum and finished in black color.

| Product                     |                       |  |  |
|-----------------------------|-----------------------|--|--|
| Real power (W)              | 12.2                  |  |  |
| Real luminous flux (Lm)     | 787.5                 |  |  |
| Luminous efficiency (Lm/W)  | 64.56                 |  |  |
| Beam angle (º)              | 36                    |  |  |
| Life time (h)               | 50000 h L80B10        |  |  |
| IP                          | 20                    |  |  |
| Electrical class insulation | Clas II               |  |  |
| Colour                      | black                 |  |  |
| Control gear included       | Yes                   |  |  |
| Control gear                | DALI+wireless Casambi |  |  |
| Flicker Free                | Yes                   |  |  |
| Light source                | LED                   |  |  |
| Type of LED                 | СОВ                   |  |  |
| Colour temperature (K)      | 4000                  |  |  |
| Colour consistency (SDCM)   | SDCM<3                |  |  |
| CRI                         | 80                    |  |  |