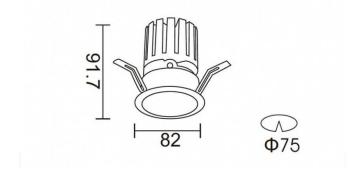

| 36                    |  |  |
| Life time (h)               | 50000 h L80B10        |  |  |
| IP                          | 20                    |  |  |
| Electrical class insulation | Clas II               |  |  |
| Colour                      | black                 |  |  |
| Control gear included       | Yes                   |  |  |
| Control gear                | DALI+wireless Casambi |  |  |
| Flicker Free                | Yes                   |  |  |
| Light source                | LED                   |  |  |
| Type of LED                 | СОВ                   |  |  |
| Colour temperature (K)      | 4000                  |  |  |
| Colour consistency (SDCM)   | SDCM<3                |  |  |
| CRI                         | 80                    |  |  |

## **Scheme**