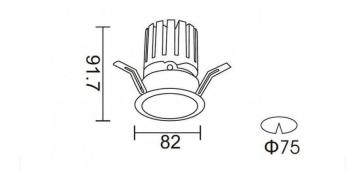

| Luminous efficiency (Lm/W)  | 64.56                 |
| Beam angle (º)              | 36                    |
| Life time (h)               | 50000 h L80B10        |
| IP                          | 20                    |
| Electrical class insulation | Clas II               |
| Colour                      | grey                  |
| Control gear included       | Yes                   |
| Control gear                | DALI+wireless Casambi |
| Flicker Free                | Yes                   |
| Light source                | LED                   |
| Type of LED                 | СОВ                   |
| Colour temperature (K)      | 4000                  |
| Colour consistency (SDCM)   | SDCM<3                |
| CRI                         |                       |

## **Scheme**