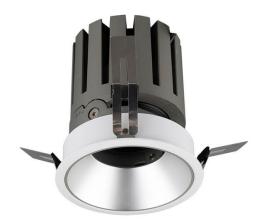

## **PRO-DR Smart**

Lavov downlight from the family PRO-DR Smart with a power of 12,2W and an optics 36 degrees . CCT 4000K. With a total lumen output of 787,5lm and a luminous efficiency of 64,56lm/W.DALI+wireless Casambi driver. Made in die cast aluminum and finished in grey color.

| Product                     | <del></del>           |
|-----------------------------|-----------------------|
| Real power (W)              | 12.2                  |
| Real luminous flux (Lm)     | 787.5                 |
| Luminous efficiency (Lm/W)  | 64.56                 |
| Beam angle (º)              | 36                    |
| Life time (h)               | 50000 h L80B10        |
| IP                          | 20                    |
| Electrical class insulation | Clas II               |
| Colour                      | grey                  |
| Control gear included       | Yes                   |
| Control gear                | DALI+wireless Casambi |
| Flicker Free                | Yes                   |
| Light source                | LED                   |
| Type of LED                 | СОВ                   |
| Colour temperature (K)      | 4000                  |
| Colour consistency (SDCM)   | SDCM<3                |
| CRI                         |                       |