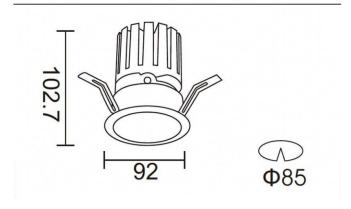

| Item code    | 86.DS25.2319.01 Indoor Downlights                     |  |
|--------------|-------------------------------------------------------|--|
| Product type |                                                       |  |
| Category     |                                                       |  |
| Family       | PRO-D                                                 |  |
| Subfamily    | PRO-DR Smart                                          |  |
| Pictograms   | □ 220 v CRI C€                                        |  |
|              | Driver   On   IP   50000h   INCL.   Off   20   L80B10 |  |

## **Scheme**

| Product                     |                       |
|-----------------------------|-----------------------|
| Real power (W)              | 17.73                 |
| Real luminous flux (Lm)     | 1556                  |
| Luminous efficiency (Lm/W)  | 87.76                 |
| Beam angle (º)              | 12                    |
| Life time (h)               | 50000 h L80B10        |
| IP                          | 20                    |
| Electrical class insulation | Clas II               |
| Colour                      | White                 |
| Control gear included       | Yes                   |
| Control gear                | DALI+wireless Casambi |
| Flicker Free                | Yes                   |
| Light source                | LED                   |
| Type of LED                 | СОВ                   |
| Colour temperature (K)      | 3000                  |
| Colour consistency (SDCM)   | SDCM<3                |
| CRI                         | 80                    |