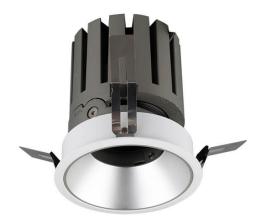

## **PRO-DR Smart**

Lavov downlight from the family PRO-DR Smart with a power of 17,73W and an optics 12 degrees . CCT 3000K. With a total lumen output of 1556lm and a luminous efficiency of 87,76lm/W.DALI+wireless Casambi driver. Made in die cast aluminum and finished in White color.

| Item code    | 86.DS25.2319.01 Indoor Downlights                     |  |
|--------------|-------------------------------------------------------|--|
| Product type |                                                       |  |
| Category     |                                                       |  |
| Family       | PRO-D                                                 |  |
| Subfamily    | PRO-DR Smart                                          |  |
| Pictograms   | □ 220 v CRI C€                                        |  |
|              | Driver   On   IP   50000h   INCL.   Off   20   L80B10 |  |

## **Scheme**

| Product                     |                       |
|-----------------------------|-----------------------|
| Real power (W)              | 17.73                 |
| Real luminous flux (Lm)     | 1556                  |
| Luminous efficiency (Lm/W)  | 87.76                 |
| Beam angle (º)              | 12                    |
| Life time (h)               | 50000 h L80B10        |
| IP                          | 20                    |
| Electrical class insulation | Clas II               |
| Colour                      | White                 |
| Control gear included       | Yes                   |
| Control gear                | DALI+wireless Casambi |
| Flicker Free                | Yes                   |
| Light source                | LED                   |
| Type of LED                 | СОВ                   |
| Colour temperature (K)      | 3000                  |
| Colour consistency (SDCM)   | SDCM<3                |
| CRI                         | 80                    |