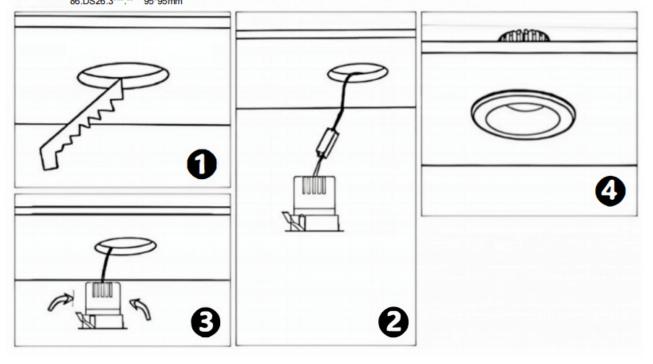

## Item code 86.DS25.2319.01

- Installation and wiring of luminaire must be in accordance with all applicable local codes.
- Installation, inspection, and maintenance of luminaires should be performed by a qualified electrician.
- DO NOT make or alter any open holes in the luminaire. Do not modify the luminaire.
- DO NOT install damaged product.
- Make sure electrical power is OFF before and during installation and maintenance.
- Make sure the equipment is properly grounded.
- Make sure the supply voltage is same as the rated fixture voltage.

## Cut out in the right size

86.D025.0\*\*\*.\*\* 75mm 86.D025.1\*\*\*.\*\* 75mm 86.D025.2\*\*\*.\*\* 85mm 86.D025.3\*\*\*.\*\* 95mm 86.DS25.1\*\*\*.\*\* 75mm 86.DS25.2\*\*\*.\*\* 85mm 86.DS25.3\*\*\*.\*\* 95mm 86.D026.1\*\*\*.\*\* 75\*75mm 86.D026.2\*\*\*.\*\* 85\*85mm 86.D026.3\*\*\*.\*\* 95\*95mm 86.DS26.1\*\*\*.\*\* 75\*75mm 86.DS26.2\*\*\*.\*\* 86.DS26.3\*\*\*.\*\* 95\*95mm