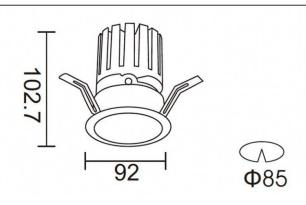

|
| Category     | Downlights                                 |
| Family       | PRO-D                                      |
| Subfamily    | PRO-DR Smart                               |
| Pictograms   | □ 220<br>240 v → CRI<br>XX* 90 C€          |
|              | Driver On IP 50000h<br>INCL. Off 20 L80B10 |

| 17.73                 |
|-----------------------|
| 1556                  |
| 87.76                 |
| 12                    |
| 50000 h L80B10        |
| 20                    |
| Clas II               |
| black                 |
| Yes                   |
| DALI+wireless Casambi |
| Yes                   |
| LED                   |
| СОВ                   |
| 3000                  |
| SDCM<3                |
| 80                    |
|                       |

## Scheme