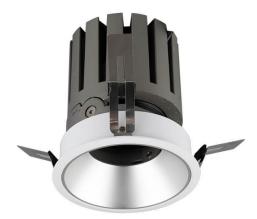

## **PRO-DR Smart**

Lavov downlight from the family PRO-DR Smart with a power of 17,73W and an optics 12 degrees . CCT 3000K. With a total lumen output of 1556lm and a luminous efficiency of 87,76lm/W.DALI+wireless Casambi driver. Made in die cast aluminum and finished in black color.