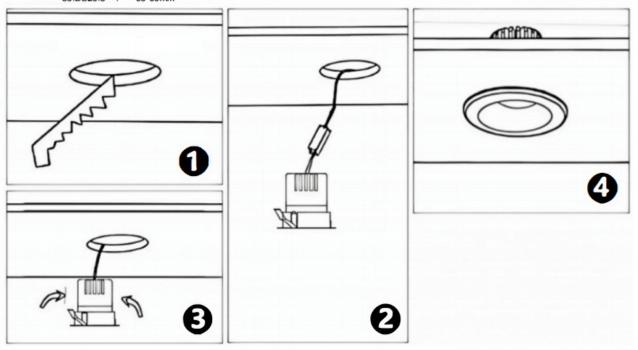

## Item code 86.DS25.2319.03

- Installation and wiring of luminaire must be in accordance with all applicable local codes.
- Installation, inspection, and maintenance of luminaires should be performed by a qualified electrician.
- DO NOT make or alter any open holes in the luminaire. Do not modify the luminaire.
- DO NOT install damaged product.
- Make sure electrical power is OFF before and during installation and maintenance.
- Make sure the equipment is properly grounded.
- Make sure the supply voltage is same as the rated fixture voltage.

## Cut out in the right size

86.D025.0\*\*\*.\*\* 75mm 86.D025.1\*\*\*.\*\* 75mm 86.D025.2\*\*\*.\*\* 85mm 86.D025.3\*\*\*.\*\* 95mm 86.DS25.1\*\*\*.\*\* 75mm 86.DS25.2\*\*\*.\*\* 85mm 86.DS25.3\*\*\*.\*\* 95mm 86.D026.1\*\*\*.\*\* 75\*75mm 86.D026.2\*\*\*.\*\* 85\*85mm 86.D026.3\*\*\*.\*\* 95\*95mm 86.DS26.1\*\*\*.\*\* 75\*75mm 86.DS26.2\*\*\*.\*\* 86.DS26.3\*\*\*.\*\* 95\*95mm