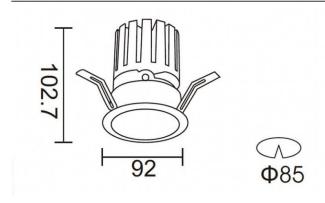

## **Scheme**

| Product                     |                       |
|-----------------------------|-----------------------|
| Real power (W)              | 17.73                 |
| Real luminous flux (Lm)     | 1556                  |
| Luminous efficiency (Lm/W)  | 87.76                 |
| Beam angle (º)              | 24                    |
| Life time (h)               | 50000 h L80B10        |
| IP                          | 20                    |
| Electrical class insulation | Clas II               |
| Colour                      | White                 |
| Control gear included       | Yes                   |
| Control gear                | DALI+wireless Casambi |
| Flicker Free                | Yes                   |
| Light source                | LED                   |
| Type of LED                 | СОВ                   |
| Colour temperature (K)      | 3000                  |
| Colour consistency (SDCM)   | SDCM<3                |
| CRI                         | 80                    |