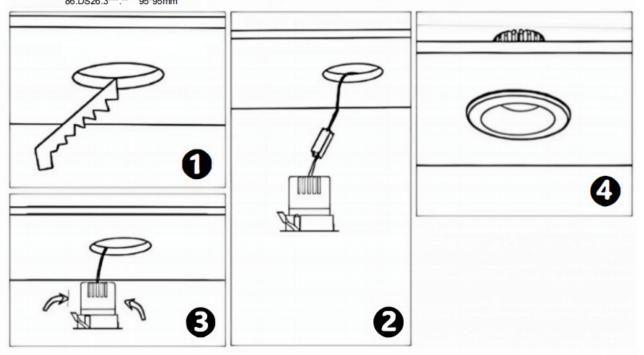

## Item code 86.DS25.2329.02

- Installation and wiring of luminaire must be in accordance with all applicable local codes.
- Installation, inspection, and maintenance of luminaires should be performed by a qualified electrician.
- DO NOT make or alter any open holes in the luminaire. Do not modify the luminaire.
- DO NOT install damaged product.
- Make sure electrical power is OFF before and during installation and maintenance.
- Make sure the equipment is properly grounded.
- Make sure the supply voltage is same as the rated fixture voltage.

## Cut out in the right size

86.D025.0\*\*\*.\*\* 75mm 86.D025.1\*\*\*.\*\* 75mm 86.D025.2\*\*\*.\*\* 85mm 86.D025.3\*\*\*.\*\* 95mm 86.DS25.1\*\*\*.\*\* 75mm 86.DS25.2\*\*\*.\*\* 85mm 86.DS25.3\*\*\*.\*\* 95mm 86.D026.1\*\*\*.\*\* 75\*75mm 86.D026.2\*\*\*.\*\* 85\*85mm 86.D026.3\*\*\*.\*\* 95\*95mm 86.DS26.1\*\*\*.\*\* 75\*75mm 86.DS26.2\*\*\*.\*\* 86.DS26.3\*\*\*.\*\* 95\*95mm