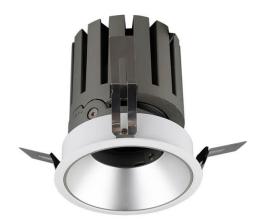

## **PRO-DR Smart**

Lavov downlight from the family PRO-DR Smart with a power of 17,73W and an optics 24 degrees . CCT 3000K. With a total lumen output of 1556lm and a luminous efficiency of 87,76lm/W.DALI+wireless Casambi driver. Made in die cast aluminum and finished in grey color.

## **Scheme**

| Product                     |                       |
|-----------------------------|-----------------------|
| Real power (W)              | 17.73                 |
| Real luminous flux (Lm)     | 1556                  |
| Luminous efficiency (Lm/W)  | 87.76                 |
| Beam angle (º)              | 24                    |
| Life time (h)               | 50000 h L80B10        |
| IP                          | 20                    |
| Electrical class insulation | Clas II               |
| Colour                      | grey                  |
| Control gear included       | Yes                   |
| Control gear                | DALI+wireless Casambi |
| Flicker Free                | Yes                   |
| Light source                | LED                   |
| Type of LED                 | СОВ                   |
| Colour temperature (K)      | 3000                  |
| Colour consistency (SDCM)   | SDCM<3                |
| CRI                         | 80                    |