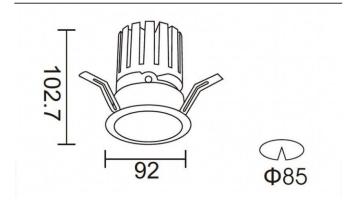

| Item code    | 86.DS25.2329.03 Indoor Downlights                     |  |
|--------------|-------------------------------------------------------|--|
| Product type |                                                       |  |
| Category     |                                                       |  |
| Family       | PRO-D                                                 |  |
| Subfamily    | PRO-DR Smart                                          |  |
| Pictograms   | □ 220 v CRI C€                                        |  |
|              | Driver   On   IP   50000h   INCL.   Off   20   L80B10 |  |

## **Scheme**

| Product                     |                       |
|-----------------------------|-----------------------|
| Real power (W)              | 17.73                 |
| Real luminous flux (Lm)     | 1556                  |
| Luminous efficiency (Lm/W)  | 87.76                 |
| Beam angle (º)              | 24                    |
| Life time (h)               | 50000 h L80B10        |
| IP                          | 20                    |
| Electrical class insulation | Clas II               |
| Colour                      | grey                  |
| Control gear included       | Yes                   |
| Control gear                | DALI+wireless Casambi |
| Flicker Free                | Yes                   |
| Light source                | LED                   |
| Type of LED                 | СОВ                   |
| Colour temperature (K)      | 3000                  |
| Colour consistency (SDCM)   | SDCM<3                |
| CRI                         | 80                    |