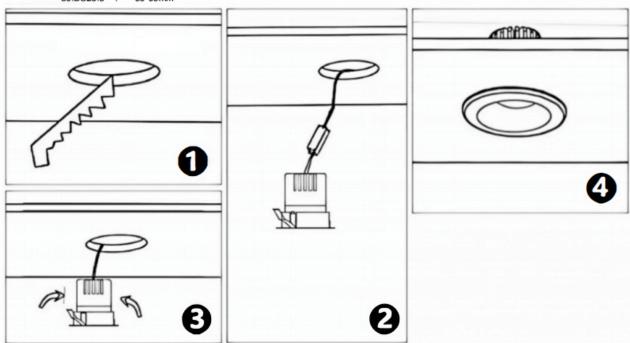

## Item code 86.DS25.2339.01

- Installation and wiring of luminaire must be in accordance with all applicable local codes.
- Installation, inspection, and maintenance of luminaires should be performed by a qualified
- electrician.
- DO NOT make or alter any open holes in the luminaire. Do not modify the luminaire.
- DO NOT install damaged product.
- Make sure electrical power is OFF before and during installation and maintenance.
- Make sure the equipment is properly grounded.
- Make sure the supply voltage is same as the rated fixture voltage.