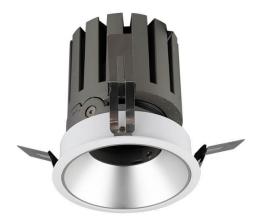

## **PRO-DR Smart**

Lavov downlight from the family PRO-DR Smart with a power of 17,73W and an optics 36 degrees . CCT 3000K. With a total lumen output of 1556lm and a luminous efficiency of 87,76lm/W.DALI+wireless Casambi driver. Made in die cast aluminum and finished in black color.

| Item code    | 86.DS25.2339.02                            |
|--------------|--------------------------------------------|
| Product type | Indoor                                     |
| Category     | Downlights                                 |
| Family       | PRO-D                                      |
| Subfamily    | PRO-DR Smart                               |
| Pictograms   | □ 220 v → CRI<br>240 v → XX* 90 CE         |
|              | Driver On IP 50000h<br>INCL. Off 20 L80B10 |