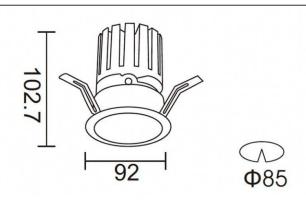

|
| Category     | Downlights                                 |
| Family       | PRO-D                                      |
| Subfamily    | PRO-DR Smart                               |
| Pictograms   | □ 220 v → CRI<br>240 v → XX* 90 CE         |
|              | Driver On IP 50000h<br>INCL. Off 20 L80B10 |

| 17.73                 |
|-----------------------|
| 1556                  |
| 87.76                 |
| 36                    |
| 50000 h L80B10        |
| 20                    |
| Clas II               |
| black                 |
| Yes                   |
| DALI+wireless Casambi |
| Yes                   |
| LED                   |
| СОВ                   |
| 3000                  |
| SDCM<3                |
| 80                    |
|                       |

## Scheme