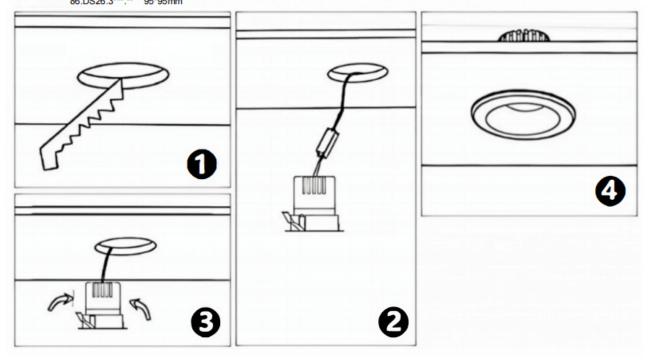

## Item code 86.DS25.2339.02

- Installation and wiring of luminaire must be in accordance with all applicable local codes.
- Installation, inspection, and maintenance of luminaires should be performed by a qualified electrician.
- DO NOT make or alter any open holes in the luminaire. Do not modify the luminaire.
- DO NOT install damaged product.
- Make sure electrical power is OFF before and during installation and maintenance.
- Make sure the equipment is properly grounded.
- Make sure the supply voltage is same as the rated fixture voltage.

## Cut out in the right size

86.D025.0\*\*\*.\*\* 75mm 86.D025.1\*\*\*.\*\* 75mm 86.D025.2\*\*\*.\*\* 85mm 86.D025.3\*\*\*.\*\* 95mm 86.DS25.1\*\*\*.\*\* 75mm 86.DS25.2\*\*\*.\*\* 85mm 86.DS25.3\*\*\*.\*\* 95mm 86.D026.1\*\*\*.\*\* 75\*75mm 86.D026.2\*\*\*.\*\* 85\*85mm 86.D026.3\*\*\*.\*\* 95\*95mm 86.DS26.1\*\*\*.\*\* 75\*75mm 86.DS26.2\*\*\*.\*\* 86.DS26.3\*\*\*.\*\* 95\*95mm