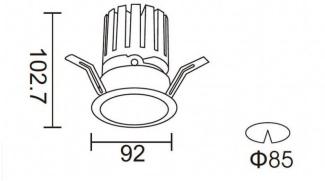

## **PRO-DR Smart**

Lavov downlight from the family PRO-DR Smart with a power of 17,73W and an optics 36 degrees . CCT 3000K. With a total lumen output of 1556lm and a luminous efficiency of 87,76lm/W.DALI+wireless Casambi driver. Made in die cast aluminum and finished in grey color.

## **Scheme**

| Product                     |                       |
|-----------------------------|-----------------------|
| Real power (W)              | 17.73                 |
| Real luminous flux (Lm)     | 1556                  |
| Luminous efficiency (Lm/W)  | 87.76                 |
| Beam angle (º)              | 36                    |
| Life time (h)               | 50000 h L80B10        |
| IP                          | 20                    |
| Electrical class insulation | Clas II               |
| Colour                      | grey                  |
| Control gear included       | Yes                   |
| Control gear                | DALI+wireless Casambi |
| Flicker Free                | Yes                   |
| Light source                | LED                   |
| Type of LED                 | СОВ                   |
| Colour temperature (K)      | 3000                  |
| Colour consistency (SDCM)   | SDCM<3                |
| CRI                         | 80                    |