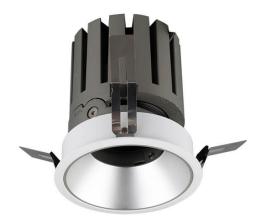

## **PRO-DR Smart**

Lavov downlight from the family PRO-DR Smart with a power of 17,73W and an optics 36 degrees . CCT 3000K. With a total lumen output of 1556lm and a luminous efficiency of 87,76lm/W.DALI+wireless Casambi driver. Made in die cast aluminum and finished in grey color.