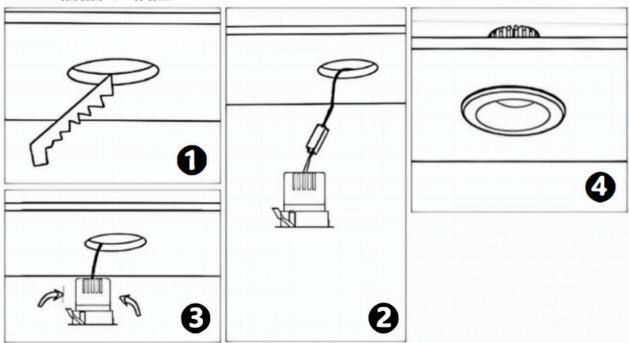

## Item code 86.DS25.2339.03

- Installation and wiring of luminaire must be in accordance with all applicable local codes.
- Installation, inspection, and maintenance of luminaires should be performed by a qualified
- electrician.
- DO NOT make or alter any open holes in the luminaire. Do not modify the luminaire.
- DO NOT install damaged product.
- Make sure electrical power is OFF before and during installation and maintenance.
- Make sure the equipment is properly grounded.
- Make sure the supply voltage is same as the rated fixture voltage.

## CUt out in the right size

| 86.D025.0***.** | 75mm    |
|-----------------|---------|
| 86.D025.1***.** | 75mm    |
| 86.D025.2***.** | 85mm    |
| 86.D025.3***.** | 95mm    |
| 86.DS25.1***.** | 75mm    |
| 86.DS25.2***.** | 85mm    |
| 86.DS25.3***.** | 95mm    |
| 86.D026.1***.** | 75*75mm |
| 86.D026.2***.** | 85*85mm |
| 86.D026.3***.** | 95*95mm |
| 86.DS26.1***.** | 75*75mm |
| 86.DS26.2***.** | 85*85mm |
| 86.DS26.3***.** | 95*95mm |