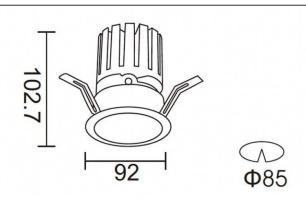

|
| Luminous efficiency (Lm/W)  | 87.76                 |
| Beam angle (º)              | 12                    |
| Life time (h)               | 50000 h L80B10        |
| IP                          | 20                    |
| Electrical class insulation | Clas II               |
| Colour                      | White                 |
| Control gear included       | Yes                   |
| Control gear                | DALI+wireless Casambi |
| Flicker Free                | Yes                   |
| Light source                | LED                   |
| Type of LED                 | СОВ                   |
| Colour temperature (K)      | 4000                  |
| Colour consistency (SDCM)   | SDCM<3                |
| CRI                         | 80                    |

## Scheme