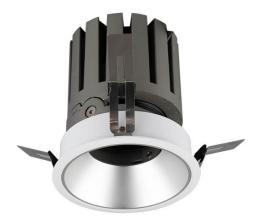

## **PRO-DR Smart**

Lavov downlight from the family PRO-DR Smart with a power of 17,73W and an optics 12 degrees . CCT 4000K. With a total lumen output of 1556lm and a luminous efficiency of 87,76lm/W.DALI+wireless Casambi driver. Made in die cast aluminum and finished in White color.

| Item code    | 86.DS25.2419.01                            |  |
|--------------|--------------------------------------------|--|
| Product type | Indoor                                     |  |
| Category     | Downlights                                 |  |
| Family       | PRO-D                                      |  |
| Subfamily    | PRO-DR Smart                               |  |
| Pictograms   | □ 220 v → CRI CE                           |  |
|              | Driver On IP 50000h<br>INCL. Off 20 L80B10 |  |

| Product                     |                       |
|-----------------------------|-----------------------|
| Real power (W)              | 17.73                 |
| Real luminous flux (Lm)     | 1556                  |
| Luminous efficiency (Lm/W)  | 87.76                 |
| Beam angle (º)              | 12                    |
| Life time (h)               | 50000 h L80B10        |
| IP                          | 20                    |
| Electrical class insulation | Clas II               |
| Colour                      | White                 |
| Control gear included       | Yes                   |
| Control gear                | DALI+wireless Casambi |
| Flicker Free                | Yes                   |
| Light source                | LED                   |
| Type of LED                 | СОВ                   |
| Colour temperature (K)      | 4000                  |
| Colour consistency (SDCM)   | SDCM<3                |
| CRI                         | 80                    |