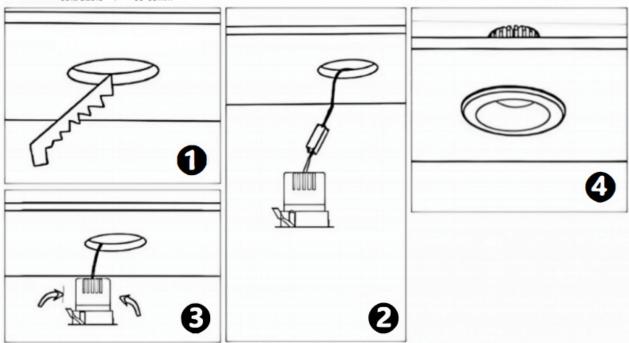

## Item code 86.DS25.2419.01

- Installation and wiring of luminaire must be in accordance with all applicable local codes.
- Installation, inspection, and maintenance of luminaires should be performed by a qualified
- electrician.
- DO NOT make or alter any open holes in the luminaire. Do not modify the luminaire.
- DO NOT install damaged product.
- Make sure electrical power is OFF before and during installation and maintenance.
- Make sure the equipment is properly grounded.
- Make sure the supply voltage is same as the rated fixture voltage.