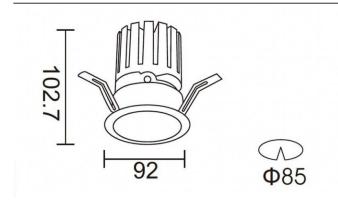

## **PRO-DR Smart**

Lavov downlight from the family PRO-DR Smart with a power of 17,73W and an optics 12 degrees . CCT 4000K. With a total lumen output of 1556lm and a luminous efficiency of 87,76lm/W.DALI+wireless Casambi driver. Made in die cast aluminum and finished in grey color.

## **Scheme**

| Product                     |                       |
|-----------------------------|-----------------------|
| Real power (W)              | 17.73                 |
| Real luminous flux (Lm)     | 1556                  |
| Luminous efficiency (Lm/W)  | 87.76                 |
| Beam angle (º)              | 12                    |
| Life time (h)               | 50000 h L80B10        |
| IP                          | 20                    |
| Electrical class insulation | Clas II               |
| Colour                      | grey                  |
| Control gear included       | Yes                   |
| Control gear                | DALI+wireless Casambi |
| Flicker Free                | Yes                   |
| Light source                | LED                   |
| Type of LED                 | СОВ                   |
| Colour temperature (K)      | 4000                  |
| Colour consistency (SDCM)   | SDCM<3                |
| CRI                         | 80                    |