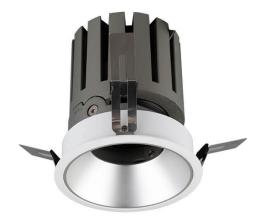

## **PRO-DR Smart**

Lavov downlight from the family PRO-DR Smart with a power of 17,73W and an optics 12 degrees . CCT 4000K. With a total lumen output of 1556lm and a luminous efficiency of 87,76lm/W.DALI+wireless Casambi driver. Made in die cast aluminum and finished in grey color.

| Item code    | 86.DS25.2419.03               |  |
|--------------|-------------------------------|--|
| Product type | Indoor                        |  |
| Category     | Downlights                    |  |
| Family       | PRO-D                         |  |
| Subfamily    | PRO-DR Smart                  |  |
| Pictograms   | □ 220 v CRI C€                |  |
|              | On INCL. Off 1P 50000h L80B10 |  |

## **Scheme**

| Product                     |                       |
|-----------------------------|-----------------------|
| Real power (W)              | 17.73                 |
| Real luminous flux (Lm)     | 1556                  |
| Luminous efficiency (Lm/W)  | 87.76                 |
| Beam angle (º)              | 12                    |
| Life time (h)               | 50000 h L80B10        |
| IP                          | 20                    |
| Electrical class insulation | Clas II               |
| Colour                      | grey                  |
| Control gear included       | Yes                   |
| Control gear                | DALI+wireless Casambi |
| Flicker Free                | Yes                   |
| Light source                | LED                   |
| Type of LED                 | СОВ                   |
| Colour temperature (K)      | 4000                  |
| Colour consistency (SDCM)   | SDCM<3                |
| CRI                         | 80                    |