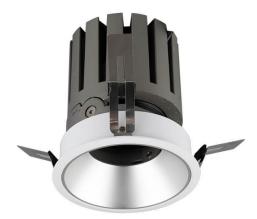

## **PRO-DR Smart**

Lavov downlight from the family PRO-DR Smart with a power of 17,73W and an optics 24 degrees . CCT 4000K. With a total lumen output of 1556lm and a luminous efficiency of 87,76lm/W.DALI+wireless Casambi driver. Made in die cast aluminum and finished in White color.

| Product                     |                       |
|-----------------------------|-----------------------|
| Real power (W)              | 17.73                 |
| Real luminous flux (Lm)     | 1556                  |
| Luminous efficiency (Lm/W)  | 87.76                 |
| Beam angle (º)              | 24                    |
| Life time (h)               | 50000 h L80B10        |
| IP                          | 20                    |
| Electrical class insulation | Clas II               |
| Colour                      | White                 |
| Control gear included       | Yes                   |
| Control gear                | DALI+wireless Casambi |
| Flicker Free                | Yes                   |
| Light source                | LED                   |
| Type of LED                 | СОВ                   |
| Colour temperature (K)      | 4000                  |
| Colour consistency (SDCM)   | SDCM<3                |
| CRI                         | 80                    |