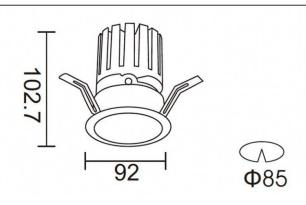

|
| Luminous efficiency (Lm/W)  | 87.76                 |
| Beam angle (º)              | 24                    |
| Life time (h)               | 50000 h L80B10        |
| IP                          | 20                    |
| Electrical class insulation | Clas II               |
| Colour                      | White                 |
| Control gear included       | Yes                   |
| Control gear                | DALI+wireless Casambi |
| Flicker Free                | Yes                   |
| Light source                | LED                   |
| Type of LED                 | СОВ                   |
| Colour temperature (K)      | 4000                  |
| Colour consistency (SDCM)   | SDCM<3                |
| CRI                         | 80                    |

## Scheme