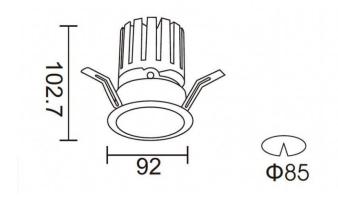

## **PRO-DR Smart**

Lavov downlight from the family PRO-DR Smart with a power of 17,73W and an optics 24 degrees . CCT 4000K. With a total lumen output of 1556lm and a luminous efficiency of 87,76lm/W.DALI+wireless Casambi driver. Made in die cast aluminum and finished in black color.

## **Scheme**

| Product                     |                       |
|-----------------------------|-----------------------|
| Real power (W)              | 17.73                 |
| Real luminous flux (Lm)     | 1556                  |
| Luminous efficiency (Lm/W)  | 87.76                 |
| Beam angle (º)              | 24                    |
| Life time (h)               | 50000 h L80B10        |
| IP                          | 20                    |
| Electrical class insulation | Clas II               |
| Colour                      | black                 |
| Control gear included       | Yes                   |
| Control gear                | DALI+wireless Casambi |
| Flicker Free                | Yes                   |
| Light source                | LED                   |
| Type of LED                 | СОВ                   |
| Colour temperature (K)      | 4000                  |
| Colour consistency (SDCM)   | SDCM<3                |
| CRI                         | 80                    |