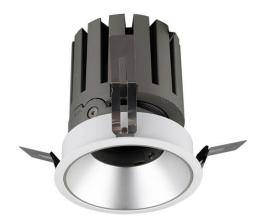

## **PRO-DR Smart**

Lavov downlight from the family PRO-DR Smart with a power of 17,73W and an optics 24 degrees . CCT 4000K. With a total lumen output of 1556lm and a luminous efficiency of 87,76lm/W.DALI+wireless Casambi driver. Made in die cast aluminum and finished in black color.

## **Scheme**

| Product                     |                       |
|-----------------------------|-----------------------|
| Real power (W)              | 17.73                 |
| Real luminous flux (Lm)     | 1556                  |
| Luminous efficiency (Lm/W)  | 87.76                 |
| Beam angle (º)              | 24                    |
| Life time (h)               | 50000 h L80B10        |
| IP                          | 20                    |
| Electrical class insulation | Clas II               |
| Colour                      | black                 |
| Control gear included       | Yes                   |
| Control gear                | DALI+wireless Casambi |
| Flicker Free                | Yes                   |
| Light source                | LED                   |
| Type of LED                 | СОВ                   |
| Colour temperature (K)      | 4000                  |
| Colour consistency (SDCM)   | SDCM<3                |
| CRI                         | 80                    |