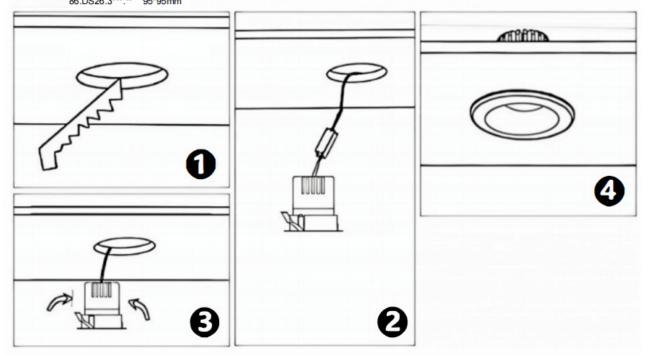

## Item code 86.DS25.2429.03

- Installation and wiring of luminaire must be in accordance with all applicable local codes.
- Installation, inspection, and maintenance of luminaires should be performed by a qualified electrician.
- DO NOT make or alter any open holes in the luminaire. Do not modify the luminaire.
- DO NOT install damaged product.
- Make sure electrical power is OFF before and during installation and maintenance.
- Make sure the equipment is properly grounded.
- Make sure the supply voltage is same as the rated fixture voltage.

## Cut out in the right size

86.D025.0\*\*\*.\*\* 75mm 86.D025.1\*\*\*.\*\* 75mm 86.D025.2\*\*\*.\*\* 85mm 86.D025.3\*\*\*.\*\* 95mm 86.DS25.1\*\*\*.\*\* 75mm 86.DS25.2\*\*\*.\*\* 85mm 86.DS25.3\*\*\*.\*\* 95mm 86.D026.1\*\*\*.\*\* 75\*75mm 86.D026.2\*\*\*.\*\* 85\*85mm 86.D026.3\*\*\*.\*\* 95\*95mm 86.DS26.1\*\*\*.\*\* 75\*75mm 86.DS26.2\*\*\*.\*\* 86.DS26.3\*\*\*.\*\* 95\*95mm