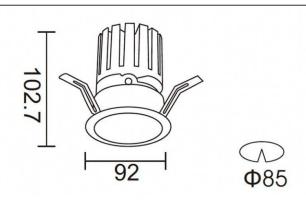

|
| Luminous efficiency (Lm/W)  | 87.76                 |
| Beam angle (º)              | 36                    |
| Life time (h)               | 50000 h L80B10        |
| IP                          | 20                    |
| Electrical class insulation | Clas II               |
| Colour                      | White                 |
| Control gear included       | Yes                   |
| Control gear                | DALI+wireless Casambi |
| Flicker Free                | Yes                   |
| Light source                | LED                   |
| Type of LED                 | СОВ                   |
| Colour temperature (K)      | 4000                  |
| Colour consistency (SDCM)   | SDCM<3                |
| CRI                         | 80                    |

## Scheme