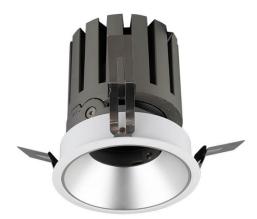

## **PRO-DR Smart**

Lavov downlight from the family PRO-DR Smart with a power of 17,73W and an optics 36 degrees . CCT 4000K. With a total lumen output of 1556lm and a luminous efficiency of 87,76lm/W.DALI+wireless Casambi driver. Made in die cast aluminum and finished in White color.

| Product                     |                       |
|-----------------------------|-----------------------|
| Real power (W)              | 17.73                 |
| Real luminous flux (Lm)     | 1556                  |
| Luminous efficiency (Lm/W)  | 87.76                 |
| Beam angle (º)              | 36                    |
| Life time (h)               | 50000 h L80B10        |
| IP                          | 20                    |
| Electrical class insulation | Clas II               |
| Colour                      | White                 |
| Control gear included       | Yes                   |
| Control gear                | DALI+wireless Casambi |
| Flicker Free                | Yes                   |
| Light source                | LED                   |
| Type of LED                 | СОВ                   |
| Colour temperature (K)      | 4000                  |
| Colour consistency (SDCM)   | SDCM<3                |
| CRI                         | 80                    |