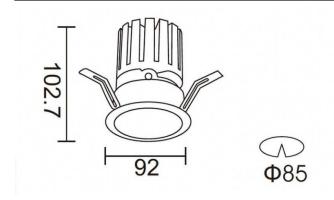

## **PRO-DR Smart**

Lavov downlight from the family PRO-DR Smart with a power of 17,73W and an optics 36 degrees . CCT 4000K. With a total lumen output of 1556lm and a luminous efficiency of 87,76lm/W.DALI+wireless Casambi driver. Made in die cast aluminum and finished in black color.

## **Scheme**

| Product                     |                       |
|-----------------------------|-----------------------|
| Real power (W)              | 17.73                 |
| Real luminous flux (Lm)     | 1556                  |
| Luminous efficiency (Lm/W)  | 87.76                 |
| Beam angle (º)              | 36                    |
| Life time (h)               | 50000 h L80B10        |
| IP                          | 20                    |
| Electrical class insulation | Clas II               |
| Colour                      | black                 |
| Control gear included       | Yes                   |
| Control gear                | DALI+wireless Casambi |
| Flicker Free                | Yes                   |
| Light source                | LED                   |
| Type of LED                 | СОВ                   |
| Colour temperature (K)      | 4000                  |
| Colour consistency (SDCM)   | SDCM<3                |
| CRI                         | 80                    |