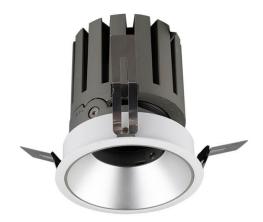

## **PRO-DR Smart**

Lavov downlight from the family PRO-DR Smart with a power of 17,73W and an optics 36 degrees . CCT 4000K. With a total lumen output of 1556lm and a luminous efficiency of 87,76lm/W.DALI+wireless Casambi driver. Made in die cast aluminum and finished in black color.

## **Scheme**

| Product                     |                       |
|-----------------------------|-----------------------|
| Real power (W)              | 17.73                 |
| Real luminous flux (Lm)     | 1556                  |
| Luminous efficiency (Lm/W)  | 87.76                 |
| Beam angle (º)              | 36                    |
| Life time (h)               | 50000 h L80B10        |
| IP                          | 20                    |
| Electrical class insulation | Clas II               |
| Colour                      | black                 |
| Control gear included       | Yes                   |
| Control gear                | DALI+wireless Casambi |
| Flicker Free                | Yes                   |
| Light source                | LED                   |
| Type of LED                 | СОВ                   |
| Colour temperature (K)      | 4000                  |
| Colour consistency (SDCM)   | SDCM<3                |
| CRI                         | 80                    |