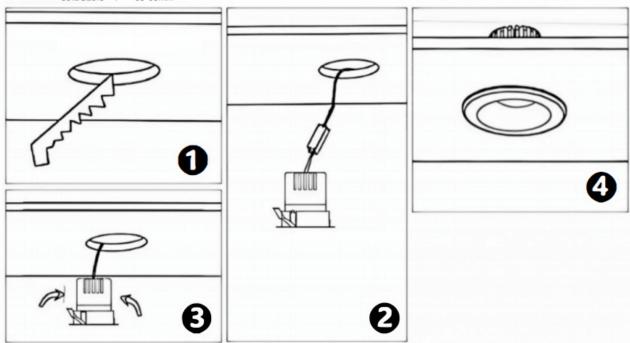

## Item code 86.DS25.2439.03

- Installation and wiring of luminaire must be in accordance with all applicable local codes.
- Installation, inspection, and maintenance of luminaires should be performed by a qualified
- electrician.
- DO NOT make or alter any open holes in the luminaire. Do not modify the luminaire.
- DO NOT install damaged product.
- Make sure electrical power is OFF before and during installation and maintenance.
- Make sure the equipment is properly grounded.
- Make sure the supply voltage is same as the rated fixture voltage.