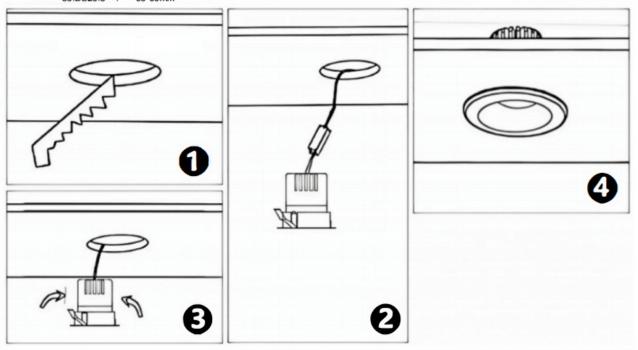

## Item code 86.DS25.3319.01

- Installation and wiring of luminaire must be in accordance with all applicable local codes.
- Installation, inspection, and maintenance of luminaires should be performed by a qualified electrician.
- DO NOT make or alter any open holes in the luminaire. Do not modify the luminaire.
- DO NOT install damaged product.
- Make sure electrical power is OFF before and during installation and maintenance.
- Make sure the equipment is properly grounded.
- Make sure the supply voltage is same as the rated fixture voltage.

## Cut out in the right size

86.D025.0\*\*\*.\*\* 75mm 86.D025.1\*\*\*.\*\* 75mm 86.D025.2\*\*\*.\*\* 85mm 86.D025.3\*\*\*.\*\* 95mm 86.DS25.1\*\*\*.\*\* 75mm 86.DS25.2\*\*\*.\*\* 85mm 86.DS25.3\*\*\*.\*\* 95mm 86.D026.1\*\*\*.\*\* 75\*75mm 86.D026.2\*\*\*.\*\* 85\*85mm 86.D026.3\*\*\*.\*\* 95\*95mm 86.DS26.1\*\*\*.\*\* 75\*75mm 86.DS26.2\*\*\*.\*\* 86.DS26.3\*\*\*.\*\* 95\*95mm