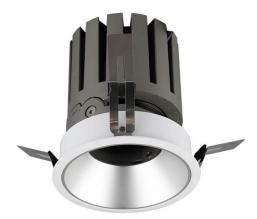

## **PRO-DR Smart**

Lavov downlight from the family PRO-DR Smart with a power of 28,7W and an optics 12 degrees . CCT 3000K. With a total lumen output of 2336lm and a luminous efficiency of 81,4lm/W.DALI+wireless Casambi driver. Made in die cast aluminum and finished in black color.