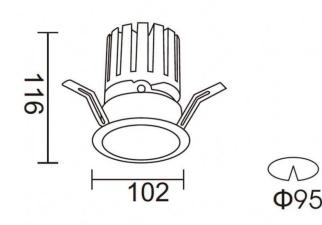

|
| Beam angle (º)              | 12                    |
| Life time (h)               | 50000 h L80B10        |
| IP                          | 20                    |
| Electrical class insulation | Clas II               |
| Colour                      | black                 |
| Control gear included       | Yes                   |
| Control gear                | DALI+wireless Casambi |
| Flicker Free                | Yes                   |
| Light source                | LED                   |
| Type of LED                 | СОВ                   |
| Colour temperature (K)      | 3000                  |
| Colour consistency (SDCM)   | SDCM<3                |
| CRI                         | 80                    |
|                             |                       |

## Scheme