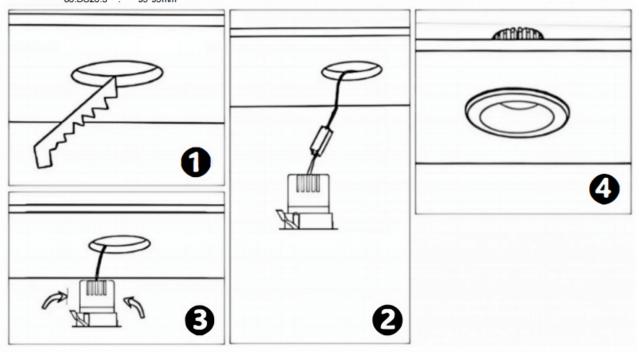

## Item code 86.DS25.3319.02

- Installation and wiring of luminaire must be in accordance with all applicable local codes.
- Installation, inspection, and maintenance of luminaires should be performed by a qualified electrician.
- DO NOT make or alter any open holes in the luminaire. Do not modify the luminaire.
- DO NOT install damaged product.
- Make sure electrical power is OFF before and during installation and maintenance.
- Make sure the equipment is properly grounded.
- Make sure the supply voltage is same as the rated fixture voltage.

## Cut out in the right size

86.D025.0\*\*\*.\*\* 75mm 86.D025.1\*\*\*.\*\* 75mm 86.D025.2\*\*\*.\*\* 85mm 86.D025.3\*\*\*.\*\* 95mm 86.DS25.1\*\*\*.\*\* 75mm 86.DS25.2\*\*\*.\*\* 85mm 86.DS25.3\*\*\*.\*\* 95mm 86.D026.1\*\*\*.\*\* 75\*75mm 86.D026.2\*\*\*.\*\* 85\*85mm 86.D026.3\*\*\*.\*\* 95\*95mm 86.DS26.1\*\*\*.\*\* 75\*75mm 86.DS26.2\*\*\*.\*\* 86.DS26.3\*\*\*.\*\* 95\*95mm