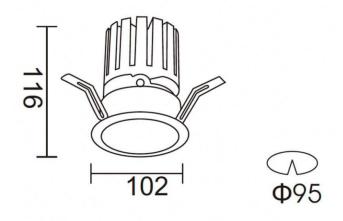

## **Scheme**

| Product                     |                       |
|-----------------------------|-----------------------|
| Real power (W)              | 28.7                  |
| Real luminous flux (Lm)     | 2336                  |
| Luminous efficiency (Lm/W)  | 81.4000000000000      |
| Beam angle (º)              | 12                    |
| Life time (h)               | 50000 h L80B10        |
| IP                          | 20                    |
| Electrical class insulation | Clas II               |
| Colour                      | grey                  |
| Control gear included       | Yes                   |
| Control gear                | DALI+wireless Casambi |
| Flicker Free                | Yes                   |
| Light source                | LED                   |
| Type of LED                 | СОВ                   |
| Colour temperature (K)      | 3000                  |
| Colour consistency (SDCM)   | SDCM<3                |
| CRI                         | 80                    |