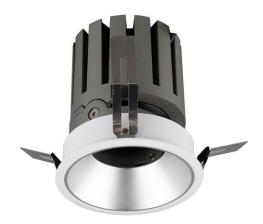

## **PRO-DR Smart**

Lavov downlight from the family PRO-DR Smart with a power of 28,7W and an optics 12 degrees . CCT 3000K. With a total lumen output of 2336lm and a luminous efficiency of 81,4lm/W.DALI+wireless Casambi driver. Made in die cast aluminum and finished in grey color.

## **Scheme**

| Product                     |                       |
|-----------------------------|-----------------------|
| Real power (W)              | 28.7                  |
| Real luminous flux (Lm)     | 2336                  |
| Luminous efficiency (Lm/W)  | 81.4000000000000      |
| Beam angle (º)              | 12                    |
| Life time (h)               | 50000 h L80B10        |
| IP                          | 20                    |
| Electrical class insulation | Clas II               |
| Colour                      | grey                  |
| Control gear included       | Yes                   |
| Control gear                | DALI+wireless Casambi |
| Flicker Free                | Yes                   |
| Light source                | LED                   |
| Type of LED                 | СОВ                   |
| Colour temperature (K)      | 3000                  |
| Colour consistency (SDCM)   | SDCM<3                |
| CRI                         | 80                    |