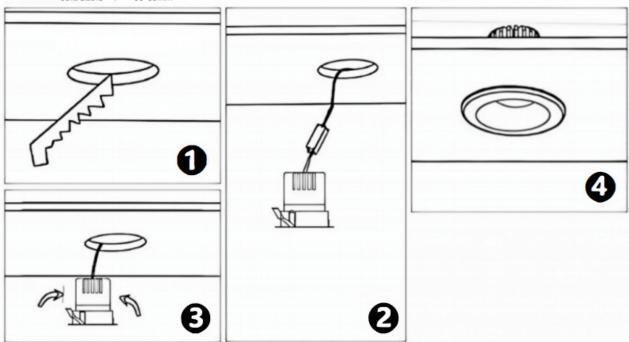

## Item code 86.DS25.3319.03

- Installation and wiring of luminaire must be in accordance with all applicable local codes.
- Installation, inspection, and maintenance of luminaires should be performed by a qualified
- electrician.
- DO NOT make or alter any open holes in the luminaire. Do not modify the luminaire.
- DO NOT install damaged product.
- Make sure electrical power is OFF before and during installation and maintenance.
- Make sure the equipment is properly grounded.
- Make sure the supply voltage is same as the rated fixture voltage.