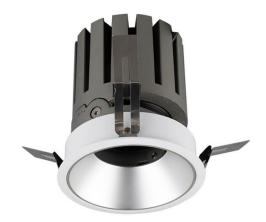

## **PRO-DR Smart**

Lavov downlight from the family PRO-DR Smart with a power of 28,7W and an optics 24 degrees . CCT 3000K. With a total lumen output of 2336lm and a luminous efficiency of 81,4lm/W.DALI+wireless Casambi driver. Made in die cast aluminum and finished in White color.

| Item code    | 86.DS25.3329.01 Indoor Downlights PRO-D |  |
|--------------|-----------------------------------------|--|
| Product type |                                         |  |
| Category     |                                         |  |
| Family       |                                         |  |
| Subfamily    | PRO-DR Smart                            |  |
| Pictograms   | 220 v CRI CE                            |  |
|              | Driver   On     IP   50000h   L80B10    |  |