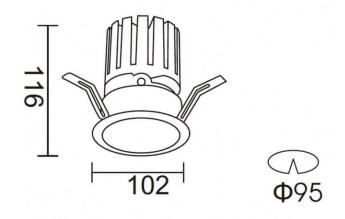

## **Scheme**

| Product                     |                       |
|-----------------------------|-----------------------|
| Real power (W)              | 28.7                  |
| Real luminous flux (Lm)     | 2336                  |
| Luminous efficiency (Lm/W)  | 81.40000000000006     |
| Beam angle (º)              | 24                    |
| Life time (h)               | 50000 h L80B10        |
| IP                          | 20                    |
| Electrical class insulation | Clas II               |
| Colour                      | White                 |
| Control gear included       | Yes                   |
| Control gear                | DALI+wireless Casambi |
| Flicker Free                | Yes                   |
| Light source                | LED                   |
| Type of LED                 | СОВ                   |
| Colour temperature (K)      | 3000                  |
| Colour consistency (SDCM)   | SDCM<3                |
| CRI                         | 80                    |