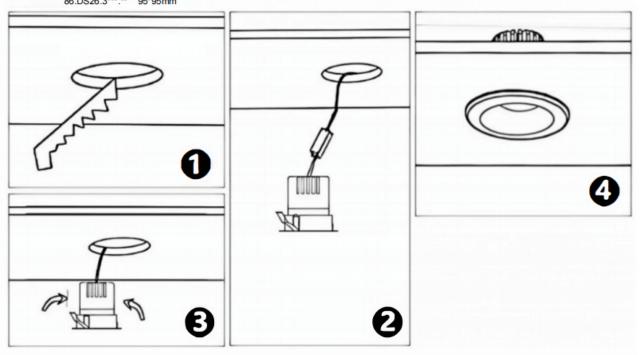

## Item code 86.DS25.3329.01

- Installation and wiring of luminaire must be in accordance with all applicable local codes.
- Installation, inspection, and maintenance of luminaires should be performed by a qualified electrician.
- DO NOT make or alter any open holes in the luminaire. Do not modify the luminaire.
- DO NOT install damaged product.
- Make sure electrical power is OFF before and during installation and maintenance.
- Make sure the equipment is properly grounded.
- Make sure the supply voltage is same as the rated fixture voltage.

## Cut out in the right size

86.D025.0\*\*\*.\*\* 75mm 86.D025.1\*\*\*.\*\* 75mm 86.D025.2\*\*\*.\*\* 85mm 86.D025.3\*\*\*.\*\* 95mm 86.DS25.1\*\*\*.\*\* 75mm 86.DS25.2\*\*\*.\*\* 85mm 86.DS25.3\*\*\*.\*\* 95mm 86.D026.1\*\*\*.\*\* 75\*75mm 86.D026.2\*\*\*.\*\* 85\*85mm 86.D026.3\*\*\*.\*\* 95\*95mm 86.DS26.1\*\*\*.\*\* 75\*75mm 86.DS26.2\*\*\*.\*\* 86.DS26.3\*\*\*.\*\* 95\*95mm