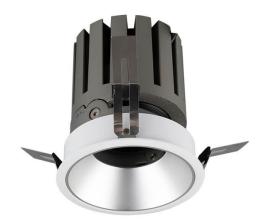

## **PRO-DR Smart**

Lavov downlight from the family PRO-DR Smart with a power of 28,7W and an optics 24 degrees . CCT 3000K. With a total lumen output of 2336lm and a luminous efficiency of 81,4lm/W.DALI+wireless Casambi driver. Made in die cast aluminum and finished in black color.

| Item code    | 86.DS25.3329.02 Indoor Downlights PRO-D |  |
|--------------|-----------------------------------------|--|
| Product type |                                         |  |
| Category     |                                         |  |
| Family       |                                         |  |
| Subfamily    | PRO-DR Smart                            |  |
| Pictograms   | □ 220 V ⊋ CRI 90 C€                     |  |
|              | Driver                                  |  |