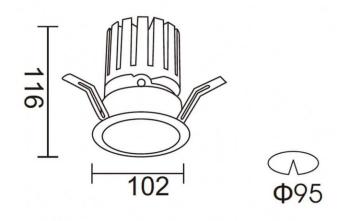

## **Scheme**

| Product                     |                       |  |
|-----------------------------|-----------------------|--|
| Real power (W)              | 28.7                  |  |
| Real luminous flux (Lm)     | 2336                  |  |
| Luminous efficiency (Lm/W)  | 81.4000000000000      |  |
| Beam angle (º)              | 24                    |  |
| Life time (h)               | 50000 h L80B10        |  |
| IP                          | 20                    |  |
| Electrical class insulation | Clas II               |  |
| Colour                      | black                 |  |
| Control gear included       | Yes                   |  |
| Control gear                | DALI+wireless Casambi |  |
| Flicker Free                | Yes                   |  |
| Light source                | LED                   |  |
| Type of LED                 | СОВ                   |  |
| Colour temperature (K)      | 3000                  |  |
| Colour consistency (SDCM)   | SDCM<3                |  |
| CRI                         | 80                    |  |