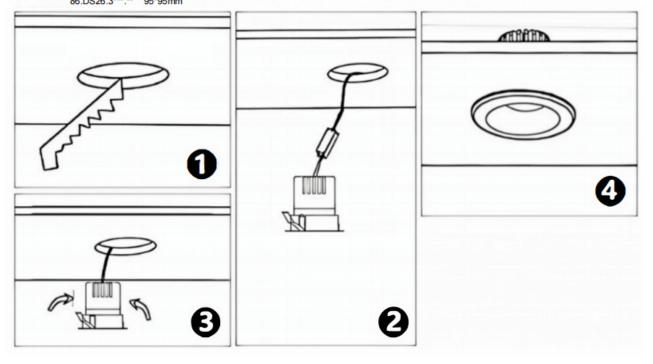

## Item code 86.DS25.3329.02

- Installation and wiring of luminaire must be in accordance with all applicable local codes.
- Installation, inspection, and maintenance of luminaires should be performed by a qualified electrician.
- DO NOT make or alter any open holes in the luminaire. Do not modify the luminaire.
- DO NOT install damaged product.
- Make sure electrical power is OFF before and during installation and maintenance.
- Make sure the equipment is properly grounded.
- Make sure the supply voltage is same as the rated fixture voltage.

## Cut out in the right size

86.D025.0\*\*\*.\*\* 75mm 86.D025.1\*\*\*.\*\* 75mm 86.D025.2\*\*\*.\*\* 85mm 86.D025.3\*\*\*.\*\* 95mm 86.DS25.1\*\*\*.\*\* 75mm 86.DS25.2\*\*\*.\*\* 85mm 86.DS25.3\*\*\*.\*\* 95mm 86.D026.1\*\*\*.\*\* 75\*75mm 86.D026.2\*\*\*.\*\* 85\*85mm 86.D026.3\*\*\*.\*\* 95\*95mm 86.DS26.1\*\*\*.\*\* 75\*75mm 86.DS26.2\*\*\*.\*\* 86.DS26.3\*\*\*.\*\* 95\*95mm