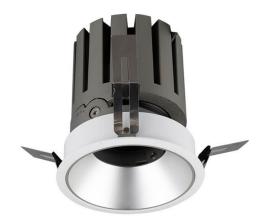

## **PRO-DR Smart**

Lavov downlight from the family PRO-DR Smart with a power of 28,7W and an optics 24 degrees . CCT 3000K. With a total lumen output of 2336lm and a luminous efficiency of 81,4lm/W.DALI+wireless Casambi driver. Made in die cast aluminum and finished in grey color.

| Item code    | 86.DS25.3329.03 Indoor Downlights PRO-D |  |
|--------------|-----------------------------------------|--|
| Product type |                                         |  |
| Category     |                                         |  |
| Family       |                                         |  |
| Subfamily    | PRO-DR Smart                            |  |
| Pictograms   | □ 220 V → CRI 90 C€                     |  |
|              | Driver On IP 50000h L80B10              |  |