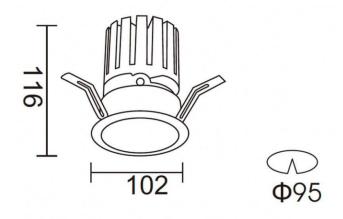

## **Scheme**

| Product                     |                       |
|-----------------------------|-----------------------|
| Real power (W)              | 28.7                  |
| Real luminous flux (Lm)     | 2336                  |
| Luminous efficiency (Lm/W)  | 81.40000000000006     |
| Beam angle (º)              | 24                    |
| Life time (h)               | 50000 h L80B10        |
| IP                          | 20                    |
| Electrical class insulation | Clas II               |
| Colour                      | grey                  |
| Control gear included       | Yes                   |
| Control gear                | DALI+wireless Casambi |
| Flicker Free                | Yes                   |
| Light source                | LED                   |
| Type of LED                 | СОВ                   |
| Colour temperature (K)      | 3000                  |
| Colour consistency (SDCM)   | SDCM<3                |
| CRI                         | 80                    |