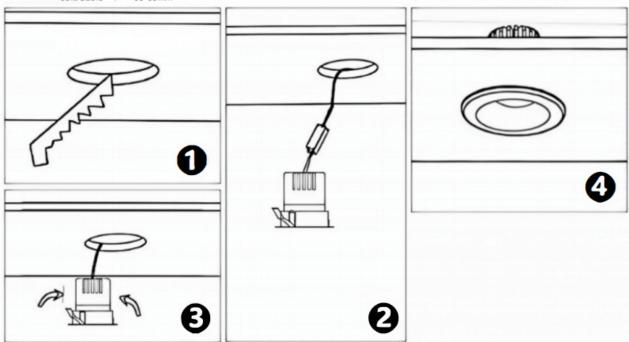

## Item code 86.DS25.3329.03

- Installation and wiring of luminaire must be in accordance with all applicable local codes.
- Installation, inspection, and maintenance of luminaires should be performed by a qualified
- electrician.
- DO NOT make or alter any open holes in the luminaire. Do not modify the luminaire.
- DO NOT install damaged product.
- Make sure electrical power is OFF before and during installation and maintenance.
- Make sure the equipment is properly grounded.
- Make sure the supply voltage is same as the rated fixture voltage.