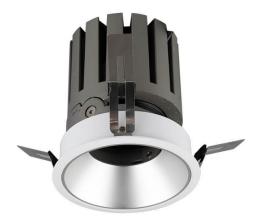

## **PRO-DR Smart**

Lavov downlight from the family PRO-DR Smart with a power of 28,7W and an optics 36 degrees . CCT 3000K. With a total lumen output of 2336lm and a luminous efficiency of 81,4lm/W.DALI+wireless Casambi driver. Made in die cast aluminum and finished in White color.

| Product                     |                       |
|-----------------------------|-----------------------|
| Real power (W)              | 28.7                  |
| Real luminous flux (Lm)     | 2336                  |
| Luminous efficiency (Lm/W)  | 81.400000000000006    |
| Beam angle (º)              | 36                    |
| Life time (h)               | 50000 h L80B10        |
| IP                          | 20                    |
| Electrical class insulation | Clas II               |
| Colour                      | White                 |
| Control gear                | DALI+wireless Casambi |
| Flicker Free                | Yes                   |
| Light source                | LED                   |
| Type of LED                 | СОВ                   |
| Colour temperature (K)      | 3000                  |
| Colour consistency (SDCM)   | SDCM<3                |
| CRI                         | 80                    |