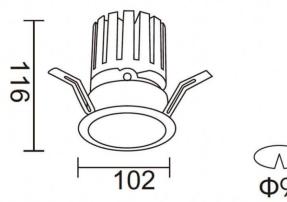

|
| Real luminous flux (Lm)     | 2336                  |
| Luminous efficiency (Lm/W)  | 81.400000000000006    |
| Beam angle (º)              | 36                    |
| Life time (h)               | 50000 h L80B10        |
| IP                          | 20                    |
| Electrical class insulation | Clas II               |
| Colour                      | White                 |
| Control gear                | DALI+wireless Casambi |
| Flicker Free                | Yes                   |
| Light source                | LED                   |
| Type of LED                 | СОВ                   |
| Colour temperature (K)      | 3000                  |
| Colour consistency (SDCM)   | SDCM<3                |
| CRI                         | 80                    |

## Scheme