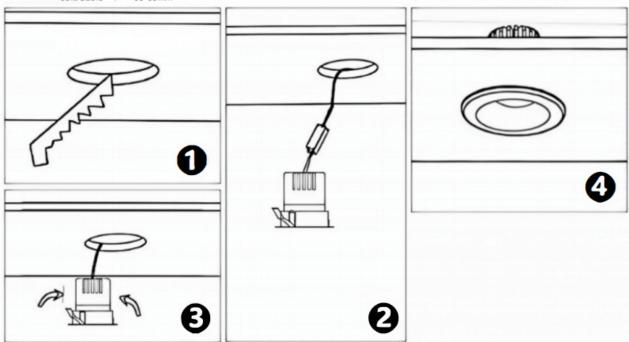

## Item code 86.DS25.3339.01

- Installation and wiring of luminaire must be in accordance with all applicable local codes.
- Installation, inspection, and maintenance of luminaires should be performed by a qualified
- electrician.
- DO NOT make or alter any open holes in the luminaire. Do not modify the luminaire.
- DO NOT install damaged product.
- Make sure electrical power is OFF before and during installation and maintenance.
- Make sure the equipment is properly grounded.
- Make sure the supply voltage is same as the rated fixture voltage.