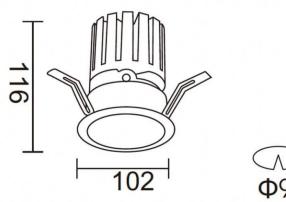

|
| Real luminous flux (Lm)     | 2336                  |
| Luminous efficiency (Lm/W)  | 81.40000000000006     |
| Beam angle (º)              | 36                    |
| Life time (h)               | 50000 h L80B10        |
| IP                          | 20                    |
| Electrical class insulation | Clas II               |
| Colour                      | black                 |
| Control gear                | DALI+wireless Casambi |
| Flicker Free                | Yes                   |
| Light source                | LED                   |
| Type of LED                 | СОВ                   |
| Colour temperature (K)      | 3000                  |
| Colour consistency (SDCM)   | SDCM<3                |
| CRI                         | 80                    |

## Scheme