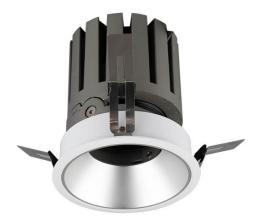

## **PRO-DR Smart**

Lavov downlight from the family PRO-DR Smart with a power of 28,7W and an optics 36 degrees . CCT 3000K. With a total lumen output of 2336lm and a luminous efficiency of 81,4lm/W.DALI+wireless Casambi driver. Made in die cast aluminum and finished in black color.

| Product                     |                       |
|-----------------------------|-----------------------|
| Real power (W)              | 28.7                  |
| Real luminous flux (Lm)     | 2336                  |
| Luminous efficiency (Lm/W)  | 81.40000000000006     |
| Beam angle (º)              | 36                    |
| Life time (h)               | 50000 h L80B10        |
| IP                          | 20                    |
| Electrical class insulation | Clas II               |
| Colour                      | black                 |
| Control gear                | DALI+wireless Casambi |
| Flicker Free                | Yes                   |
| Light source                | LED                   |
| Type of LED                 | СОВ                   |
| Colour temperature (K)      | 3000                  |
| Colour consistency (SDCM)   | SDCM<3                |
| CRI                         | 80                    |