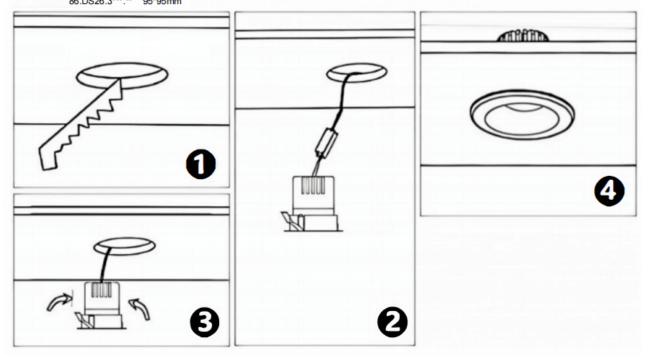

## Item code 86.DS25.3339.02

- Installation and wiring of luminaire must be in accordance with all applicable local codes.
- Installation, inspection, and maintenance of luminaires should be performed by a qualified electrician.
- DO NOT make or alter any open holes in the luminaire. Do not modify the luminaire.
- DO NOT install damaged product.
- Make sure electrical power is OFF before and during installation and maintenance.
- Make sure the equipment is properly grounded.
- Make sure the supply voltage is same as the rated fixture voltage.

## Cut out in the right size

86.D025.0\*\*\*.\*\* 75mm 86.D025.1\*\*\*.\*\* 75mm 86.D025.2\*\*\*.\*\* 85mm 86.D025.3\*\*\*.\*\* 95mm 86.DS25.1\*\*\*.\*\* 75mm 86.DS25.2\*\*\*.\*\* 85mm 86.DS25.3\*\*\*.\*\* 95mm 86.D026.1\*\*\*.\*\* 75\*75mm 86.D026.2\*\*\*.\*\* 85\*85mm 86.D026.3\*\*\*.\*\* 95\*95mm 86.DS26.1\*\*\*.\*\* 75\*75mm 86.DS26.2\*\*\*.\*\* 86.DS26.3\*\*\*.\*\* 95\*95mm