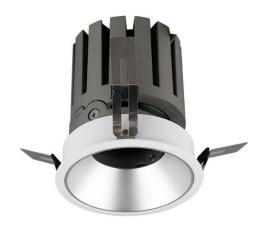

## **PRO-DR Smart**

Lavov downlight from the family PRO-DR Smart with a power of 28,7W and an optics 36 degrees . CCT 3000K. With a total lumen output of 2336lm and a luminous efficiency of 81,4lm/W.DALI+wireless Casambi driver. Made in die cast aluminum and finished in grey color.