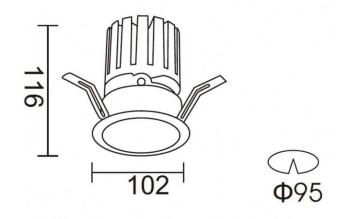

## **PRO-DR Smart**

Lavov downlight from the family PRO-DR Smart with a power of 28,7W and an optics 36 degrees . CCT 3000K. With a total lumen output of 2336lm and a luminous efficiency of 81,4lm/W.DALI+wireless Casambi driver. Made in die cast aluminum and finished in grey color.

| Item code    | 86.DS25.3339.03 Indoor Downlights |  |
|--------------|-----------------------------------|--|
| Product type |                                   |  |
| Category     |                                   |  |
| Family       | PRO-D                             |  |
| Subfamily    | PRO-DR Smart                      |  |
| Pictograms   | □ 220 V                           |  |
|              | Driver INCL. Off IP 50000h L80B10 |  |