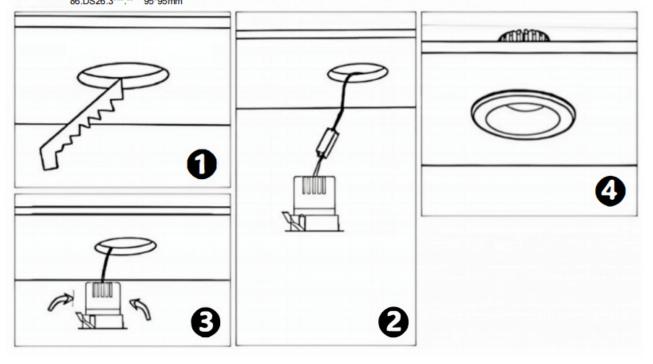

## Item code 86.DS25.3339.03

- Installation and wiring of luminaire must be in accordance with all applicable local codes.
- Installation, inspection, and maintenance of luminaires should be performed by a qualified electrician.
- DO NOT make or alter any open holes in the luminaire. Do not modify the luminaire.
- DO NOT install damaged product.
- Make sure electrical power is OFF before and during installation and maintenance.
- Make sure the equipment is properly grounded.
- Make sure the supply voltage is same as the rated fixture voltage.

## Cut out in the right size

86.D025.0\*\*\*.\*\* 75mm 86.D025.1\*\*\*.\*\* 75mm 86.D025.2\*\*\*.\*\* 85mm 86.D025.3\*\*\*.\*\* 95mm 86.DS25.1\*\*\*.\*\* 75mm 86.DS25.2\*\*\*.\*\* 85mm 86.DS25.3\*\*\*.\*\* 95mm 86.D026.1\*\*\*.\*\* 75\*75mm 86.D026.2\*\*\*.\*\* 85\*85mm 86.D026.3\*\*\*.\*\* 95\*95mm 86.DS26.1\*\*\*.\*\* 75\*75mm 86.DS26.2\*\*\*.\*\* 86.DS26.3\*\*\*.\*\* 95\*95mm