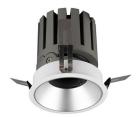

## INDOOR / DOWNLIGHTS / PRO-D / **PRO-DR SMART**

## Item code 86.DS25.3339.03

- Installation and wiring of luminaire must be in accordance with all applicable local codes.
- Installation, inspection, and maintenance of luminaires should be performed by a qualified electrician.
- DO NOT make or alter any open holes in the luminaire. Do not modify the luminaire.
- DO NOT install damaged product.
- Make sure electrical power is OFF before and during installation and maintenance.
- Make sure the equipment is properly grounded.
- Make sure the supply voltage is same as the rated fixture voltage.