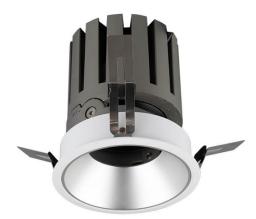

## **PRO-DR Smart**

Lavov downlight from the family PRO-DR Smart with a power of 28,7W and an optics 12 degrees . CCT 4000K. With a total lumen output of 2336lm and a luminous efficiency of 81,4lm/W.DALI+wireless Casambi driver. Made in die cast aluminum and finished in White color.

| Product                     |                       |
|-----------------------------|-----------------------|
| Real power (W)              | 28.7                  |
| Real luminous flux (Lm)     | 2336                  |
| Luminous efficiency (Lm/W)  | 81.400000000000006    |
| Beam angle (º)              | 12                    |
| Life time (h)               | 50000 h L80B10        |
| IP                          | 20                    |
| Electrical class insulation | Clas II               |
| Colour                      | White                 |
| Control gear                | DALI+wireless Casambi |
| Flicker Free                | Yes                   |
| Light source                | LED                   |
| Type of LED                 | СОВ                   |
| Colour temperature (K)      | 4000                  |
| Colour consistency (SDCM)   | SDCM<3                |
| CRI                         | 80                    |