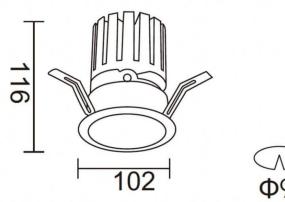

|
| Real luminous flux (Lm)     | 2336                  |
| Luminous efficiency (Lm/W)  | 81.400000000000006    |
| Beam angle (º)              | 12                    |
| Life time (h)               | 50000 h L80B10        |
| IP                          | 20                    |
| Electrical class insulation | Clas II               |
| Colour                      | White                 |
| Control gear                | DALI+wireless Casambi |
| Flicker Free                | Yes                   |
| Light source                | LED                   |
| Type of LED                 | СОВ                   |
| Colour temperature (K)      | 4000                  |
| Colour consistency (SDCM)   | SDCM<3                |
| CRI                         | 80                    |

## Scheme