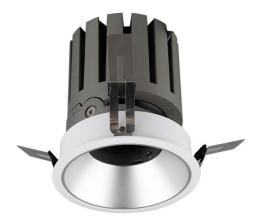

## **PRO-DR Smart**

Lavov downlight from the family PRO-DR Smart with a power of 28,7W and an optics 12 degrees . CCT 4000K. With a total lumen output of 2336lm and a luminous efficiency of 81,4lm/W.DALI+wireless Casambi driver. Made in die cast aluminum and finished in black color.

| Product                     |                       |
|-----------------------------|-----------------------|
| Real power (W)              | 28.7                  |
| Real luminous flux (Lm)     | 2336                  |
| Luminous efficiency (Lm/W)  | 81.40000000000006     |
| Beam angle (º)              | 12                    |
| Life time (h)               | 50000 h L80B10        |
| IP                          | 20                    |
| Electrical class insulation | Clas II               |
| Colour                      | black                 |
| Control gear                | DALI+wireless Casambi |
| Flicker Free                | Yes                   |
| Light source                | LED                   |
| Type of LED                 | СОВ                   |
| Colour temperature (K)      | 4000                  |
| Colour consistency (SDCM)   | SDCM<3                |
| CRI                         | 80                    |