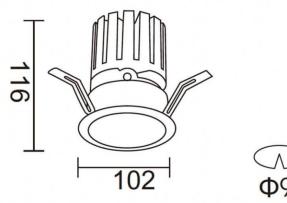

|
| Real luminous flux (Lm)     | 2336                  |
| Luminous efficiency (Lm/W)  | 81.40000000000006     |
| Beam angle (º)              | 12                    |
| Life time (h)               | 50000 h L80B10        |
| IP                          | 20                    |
| Electrical class insulation | Clas II               |
| Colour                      | black                 |
| Control gear                | DALI+wireless Casambi |
| Flicker Free                | Yes                   |
| Light source                | LED                   |
| Type of LED                 | СОВ                   |
| Colour temperature (K)      | 4000                  |
| Colour consistency (SDCM)   | SDCM<3                |
| CRI                         | 80                    |

## Scheme