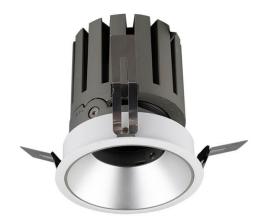

## **PRO-DR Smart**

Lavov downlight from the family PRO-DR Smart with a power of 28,7W and an optics 12 degrees . CCT 4000K. With a total lumen output of 2336lm and a luminous efficiency of 81,4lm/W.DALI+wireless Casambi driver. Made in die cast aluminum and finished in grey color.

| Item code    | 86.DS25.3419.03 Indoor Downlights PRO-D                               |  |
|--------------|-----------------------------------------------------------------------|--|
| Product type |                                                                       |  |
| Category     |                                                                       |  |
| Family       |                                                                       |  |
| Subfamily    | PRO-DR Smart                                                          |  |
| Pictograms   | 220 v CRI CE                                                          |  |
|              | Driver<br>INCL.         On<br>Off         IP         50000h<br>L80B10 |  |