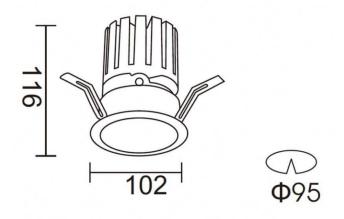

## **Scheme**

| Product                     |                       |  |
|-----------------------------|-----------------------|--|
| Real power (W)              | 28.7                  |  |
| Real luminous flux (Lm)     | 2336                  |  |
| Luminous efficiency (Lm/W)  | 81.4000000000000      |  |
| Beam angle (º)              | 12                    |  |
| Life time (h)               | 50000 h L80B10        |  |
| IP                          | 20                    |  |
| Electrical class insulation | Clas II               |  |
| Colour                      | grey                  |  |
| Control gear                | DALI+wireless Casambi |  |
| Flicker Free                | Yes                   |  |
| Light source                | LED                   |  |
| Type of LED                 | СОВ                   |  |
| Colour temperature (K)      | 4000                  |  |
| Colour consistency (SDCM)   | SDCM<3                |  |
| CRI                         | 80                    |  |