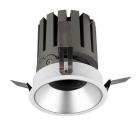

## INDOOR / DOWNLIGHTS / PRO-D / **PRO-DR SMART**

## Item code 86.DS25.3419.03

- Installation and wiring of luminaire must be in accordance with all applicable local codes.
- Installation, inspection, and maintenance of luminaires should be performed by a qualified electrician.
- DO NOT make or alter any open holes in the luminaire. Do not modify the luminaire.
- DO NOT install damaged product.
- Make sure electrical power is OFF before and during installation and maintenance.
- Make sure the equipment is properly grounded.
- Make sure the supply voltage is same as the rated fixture voltage.