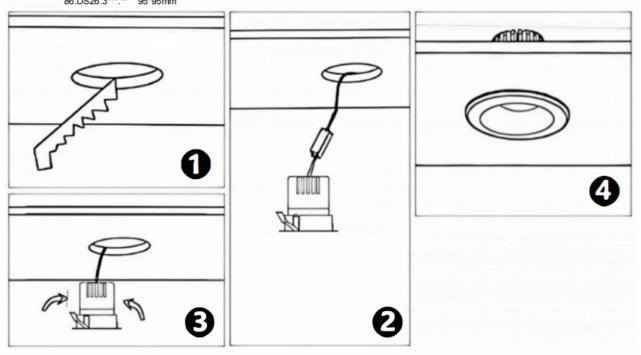

## Item code 86.DS25.3419.03

- Installation and wiring of luminaire must be in accordance with all applicable local codes.
- Installation, inspection, and maintenance of luminaires should be performed by a qualified electrician.
- DO NOT make or alter any open holes in the luminaire. Do not modify the luminaire.
- DO NOT install damaged product.
- Make sure electrical power is OFF before and during installation and maintenance.
- Make sure the equipment is properly grounded.
- Make sure the supply voltage is same as the rated fixture voltage.

## Cut out in the right size

86.D025.0\*\*\*.\*\* 75mm 86.D025.1\*\*\*.\*\* 75mm 86.D025.2\*\*\*.\*\* 85mm 86.D025.3\*\*\*.\*\* 95mm 86.DS25.1\*\*\*.\*\* 75mm 86.DS25.2\*\*\*.\*\* 85mm 86.DS25.3\*\*\*.\*\* 95mm 86.D026.1\*\*\*.\*\* 75\*75mm 86.D026.2\*\*\*.\*\* 85\*85mm 86.D026.3\*\*\*.\*\* 95\*95mm 86.DS26.1\*\*\*.\*\* 75\*75mm 86.DS26.2\*\*\*.\*\* 86.DS26.3\*\*\*.\*\* 95\*95mm