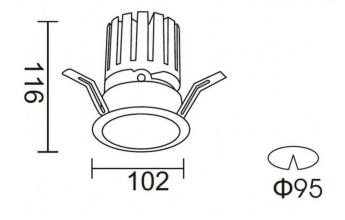

## **Scheme**

| Product                     |                       |
|-----------------------------|-----------------------|
| Real power (W)              | 28.7                  |
| Real luminous flux (Lm)     | 2336                  |
| Luminous efficiency (Lm/W)  | 81.4000000000000      |
| Beam angle (º)              | 24                    |
| Life time (h)               | 50000 h L80B10        |
| IP                          | 20                    |
| Electrical class insulation | Clas II               |
| Colour                      | White                 |
| Control gear                | DALI+wireless Casambi |
| Flicker Free                | Yes                   |
| Light source                | LED                   |
| Type of LED                 | СОВ                   |
| Colour temperature (K)      | 4000                  |
| Colour consistency (SDCM)   | SDCM<3                |
| CRI                         | 80                    |