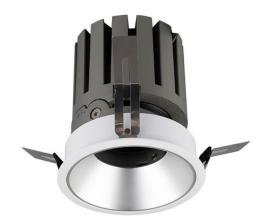

## **PRO-DR Smart**

Lavov downlight from the family PRO-DR Smart with a power of 28,7W and an optics 24 degrees . CCT 4000K. With a total lumen output of 2336lm and a luminous efficiency of 81,4lm/W.DALI+wireless Casambi driver. Made in die cast aluminum and finished in White color.

| Item code    | 86.DS25.3429.01 Indoor Downlights PRO-D |  |
|--------------|-----------------------------------------|--|
| Product type |                                         |  |
| Category     |                                         |  |
| Family       |                                         |  |
| Subfamily    | PRO-DR Smart                            |  |
| Pictograms   | 220 v ⊋ CRI 90 C€                       |  |
|              | Driver                                  |  |

## **Scheme**

| Product                     |                       |
|-----------------------------|-----------------------|
| Real power (W)              | 28.7                  |
| Real luminous flux (Lm)     | 2336                  |
| Luminous efficiency (Lm/W)  | 81.4000000000000      |
| Beam angle (º)              | 24                    |
| Life time (h)               | 50000 h L80B10        |
| IP                          | 20                    |
| Electrical class insulation | Clas II               |
| Colour                      | White                 |
| Control gear                | DALI+wireless Casambi |
| Flicker Free                | Yes                   |
| Light source                | LED                   |
| Type of LED                 | СОВ                   |
| Colour temperature (K)      | 4000                  |
| Colour consistency (SDCM)   | SDCM<3                |
| CRI                         | 80                    |