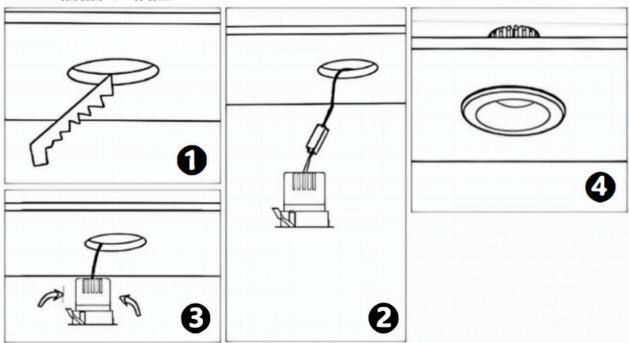

## Item code 86.DS25.3429.01

- Installation and wiring of luminaire must be in accordance with all applicable local codes.
- Installation, inspection, and maintenance of luminaires should be performed by a qualified
- electrician.
- DO NOT make or alter any open holes in the luminaire. Do not modify the luminaire.
- DO NOT install damaged product.
- Make sure electrical power is OFF before and during installation and maintenance.
- Make sure the equipment is properly grounded.
- Make sure the supply voltage is same as the rated fixture voltage.

## CUt out in the right size

| 86.D025.0***.** | 75mm    |
|-----------------|---------|
| 86.D025.1***.** | 75mm    |
| 86.D025.2***.** | 85mm    |
| 86.D025.3***.** | 95mm    |
| 86.DS25.1***.** | 75mm    |
| 86.DS25.2***.** | 85mm    |
| 86.DS25.3***.** | 95mm    |
| 86.D026.1***.** | 75*75mm |
| 86.D026.2***.** | 85*85mm |
| 86.D026.3***.** | 95*95mm |
| 86.DS26.1***.** | 75*75mm |
| 86.DS26.2***.** | 85*85mm |
| 86.DS26.3***.** | 95*95mm |