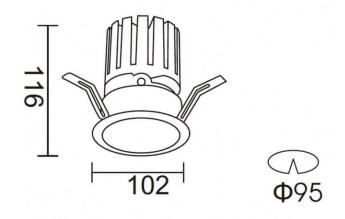

## **Scheme**

| Product                     |                       |
|-----------------------------|-----------------------|
| Real power (W)              | 28.7                  |
| Real luminous flux (Lm)     | 2336                  |
| Luminous efficiency (Lm/W)  | 81.400000000000006    |
| Beam angle (º)              | 24                    |
| Life time (h)               | 50000 h L80B10        |
| IP                          | 20                    |
| Electrical class insulation | Clas II               |
| Colour                      | black                 |
| Control gear                | DALI+wireless Casambi |
| Flicker Free                | Yes                   |
| Light source                | LED                   |
| Type of LED                 | СОВ                   |
| Colour temperature (K)      | 4000                  |
| Colour consistency (SDCM)   | SDCM<3                |
| CRI                         | 80                    |