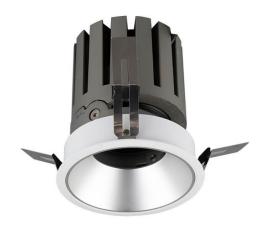

## **PRO-DR Smart**

Lavov downlight from the family PRO-DR Smart with a power of 28,7W and an optics 24 degrees . CCT 4000K. With a total lumen output of 2336lm and a luminous efficiency of 81,4lm/W.DALI+wireless Casambi driver. Made in die cast aluminum and finished in black color.