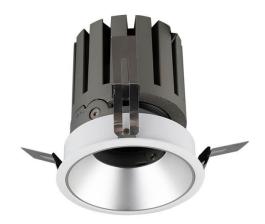

## **PRO-DR Smart**

Lavov downlight from the family PRO-DR Smart with a power of 28,7W and an optics 24 degrees . CCT 4000K. With a total lumen output of 2336lm and a luminous efficiency of 81,4lm/W.DALI+wireless Casambi driver. Made in die cast aluminum and finished in grey color.