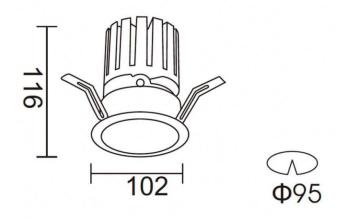

## **Scheme**

| Product                     |                       |  |  |
|-----------------------------|-----------------------|--|--|
| Real power (W)              | 28.7                  |  |  |
| Real luminous flux (Lm)     | 2336                  |  |  |
| Luminous efficiency (Lm/W)  | 81.4000000000000      |  |  |
| Beam angle (º)              | 24                    |  |  |
| Life time (h)               | 50000 h L80B10        |  |  |
| IP                          | 20                    |  |  |
| Electrical class insulation | Clas II               |  |  |
| Colour                      | grey                  |  |  |
| Control gear                | DALI+wireless Casambi |  |  |
| Flicker Free                | Yes                   |  |  |
| Light source                | LED                   |  |  |
| Type of LED                 | СОВ                   |  |  |
| Colour temperature (K)      | 4000                  |  |  |
| Colour consistency (SDCM)   | SDCM<3                |  |  |
| CRI                         | 80                    |  |  |